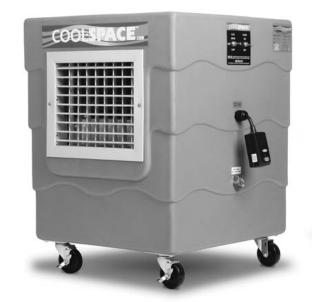

## The CoolSpace Wave is a portable & compact air conditioning unit ideal for cooling small spaces.

- A high air flow gives the Coolspace Wave a more effective temperature drop.
- Ideal for cooling individual work cells in open industrial areas.
- Cooling capacity of 50m<sup>2</sup>