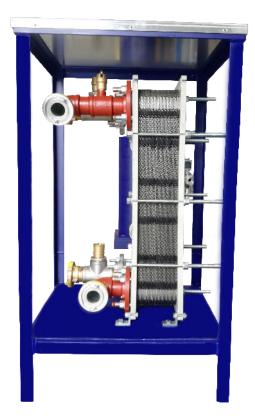

## 600kW Heat Exchanger

Cross Rental Services' 600kW domestic hot water plate pack is a high-efficiency product, which provides substantial heating capacity.

It is designed to deliver a temporary supply of domestic hot water when you connect it to one of our packaged boiler plants or an existing site boiler.

| Detail                            | 600kW Heat Exchanger  |
|-----------------------------------|-----------------------|
| Heating Capacity                  | 600kW                 |
| DHW Inlet Temperature             | 35°C                  |
| DHW Outlet Temperature            | 60°C                  |
| Boiler Inlet Temperature          | 80°C                  |
| Boiler Outlet Temperature         | 59.5°C                |
| Pressure Drop                     | 0.5 bar               |
| Mains Cold Water Inlet Connection | 2" Storz              |
| Hot Water Outlet Connection       | 2" Storz              |
| Primary Flow & Return Connections | 3" Storz              |
| Plate Material                    | 316 Stainless         |
| DHW Fittings                      | Brass                 |
| Volume                            | 15.92 litres          |
| Dimensions                        | 1,055 x 590 x 1,025mm |