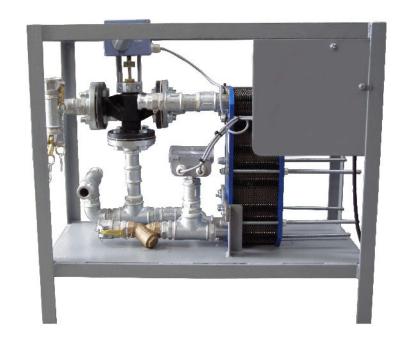

## 300kW Heat Exchanger

Cross Rental Services' domestic hot water plate pack is a high-efficiency product, which provides substantial heating capacity.

It is designed to deliver a temporary supply of domestic hot water when you connect it to one of our packaged boiler plants or an existing site boiler.

| S                                 |                               |
|-----------------------------------|-------------------------------|
| Detail                            | 300kW Heat Exchanger          |
| Heating Capacity                  | 300kW                         |
| DHW Inlet Temperature             | 35°C                          |
| DHW Outlet Temperature            | 60°C                          |
| Boiler Inlet Temperature          | 80°C                          |
| Boiler Outlet Temperature         | 59.5°C                        |
| Pressure Drop                     | 0.5 bar                       |
| Mains Cold Water Inlet Connection | 2" Storz                      |
| Hot Water Outlet Connection       | 2" Storz                      |
| DHW Return Connection             | 1" Storz                      |
| Primary Flow & Return Connections | 3" Storz                      |
| Plate Material                    | 316 Stainless                 |
| DHW Fittings                      | Brass                         |
| Power Supply                      | 230V 1ph 16A                  |
| Controls                          | Siemens 3-Way Actuating Valve |
| Dimensions                        | 1,055 x 590 x 1,025mm         |