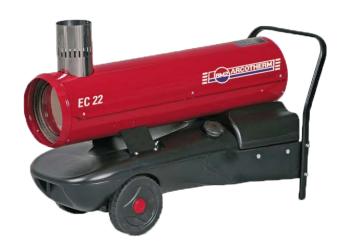

Robust & reliable 19kW indirect fired heater, perfect for delivering fast & effective heating to small party tents, toilet tents, etc.

- · Built-in diesel burner
- Set to be connected to a thermostat/humidistat/timer
- 1.5M power cord & plug
- AISI 430 stainless steel combustion chamber with three smoke revolutions
- · Automatic post ventilation of unit
- · Electronic flame control
- Safety thermostat
- · Fuel feed lines in hydrocarbon resistant rubber
- Tank in tough hydrocarbon resistant polythene
- Fuel tank drain plug
- · Electric control panel

| Detail                | EC 22             |
|-----------------------|-------------------|
| Heat Output           | 19kW              |
| Temperature Increase  | 95 degrees        |
| Power Supply          | 230 V/50 Hz       |
| Plug Type             | 13A 3 Pin BS1363  |
| Fan Type              | -                 |
| Max Current           |                   |
| Air Flow              | 550M³/hour        |
| Air Pressure          | -                 |
| Outlet Diameter       | -                 |
| Max Duct Length       | 6M                |
| Weight                | 48kg              |
| Dimensions (WxLxH) mm | 4*0 x 1&75 x 6' 5 |
| Fuel Consumption      | 1.85 litres/hour  |
| Sound Level           | -                 |