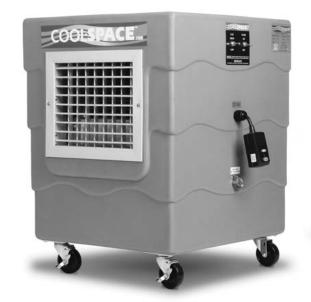

## The CoolSpace Wave is a portable & compact air conditioning unit ideal for cooling small spaces.

- A high air flow gives the Coolspace Wave a more effective temperature drop.
- Ideal for cooling individual work cells in open industrial areas.
- Cooling capacity of 50m²