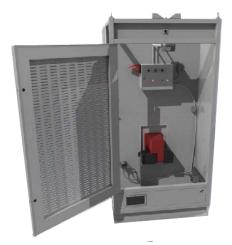

**180KW OIL FIRED HEATER** 

Part of our comprehensive range of heater hire solutions, this 180kW heater is easy to transport, install and operate, with automation and an integrated thermostat for complete control. The robust, design makes them suitable for numerous industrial applications, from agriculture to ship building.

| Detail                | 180kW Oil Fired Boiler                                                                      |
|-----------------------|---------------------------------------------------------------------------------------------|
| Power Requirements    | 3PH 32Amp Running @ 12Amp/PH                                                                |
| Electrical            | 32Amp 5 Pin Appliance Inlet                                                                 |
| Cable                 | By Request                                                                                  |
| Length                | 3620                                                                                        |
| Width                 | 1190                                                                                        |
| Height                | 2440                                                                                        |
| Weight                | 1200                                                                                        |
| Fuel                  | 20 Litres Per Hour                                                                          |
| Can Be Used With      | Internal Air Diffuser, Stack or Overhead Ducting. Requires 1000L or 2000L Bunded Fuel Tanks |
| Operating Temperature | -30°C + 60°C                                                                                |
| Operating Capacity    | 180kW                                                                                       |
| Flow Rates            | -                                                                                           |
| Air Flow              | 9540m³/h 480PA                                                                              |