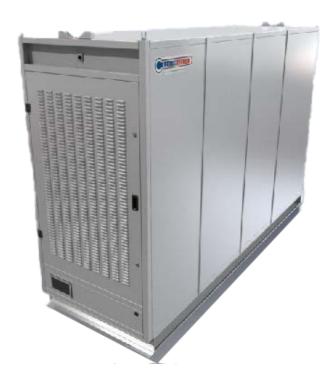

**180KW OIL FIRED HEATER** 

Part of our comprehensive range of heater hire solutions, this 180kW heater is easy to transport, install and operate, with automation and an integrated thermostat for complete control. The robust, design makes them suitable for numerous industrial applications, from agriculture to ship building.

| Detail                | 180kW Oil Fired Boiler                                                                      |
|-----------------------|---------------------------------------------------------------------------------------------|
| Power Requirements    | 3PH 32Amp Running @ 12Amp/PH                                                                |
| Electrical            | 32Amp 5 Pin Appliance Inlet                                                                 |
| Cable                 | By Request                                                                                  |
| Length                | 3620                                                                                        |
| Width                 | 1190                                                                                        |
| Height                | 2440                                                                                        |
| Weight                | 1200                                                                                        |
| Fuel                  | 20 Litres Per Hour                                                                          |
| Can Be Used With      | Internal Air Diffuser, Stack or Overhead Ducting. Requires 1000L or 2000L Bunded Fuel Tanks |
| Operating Temperature | -30°C + 60°C                                                                                |
| Operating Capacity    | 180kW                                                                                       |
| Flow Rates            | -                                                                                           |
| Air Flow              | 9540m³/h 480PA                                                                              |