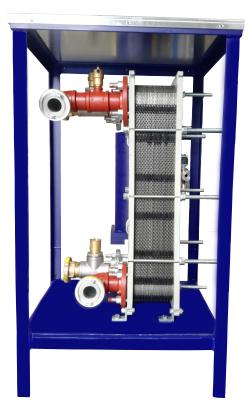

## 600kW Heat Exchanger

Cross Rental Services' 600kW domestic hot water plate pack is a high-efficiency product, which provides substantial heating capacity.

It is designed to deliver a temporary supply of domestic hot water when you connect it to one of our packaged boiler plants or an existing site boiler.

| Detail                            | 600kW Heat Exchanger  |
|-----------------------------------|-----------------------|
| Heating Capacity                  | 600kW                 |
| DHW Inlet Temperature             | 35°C                  |
| DHW Outlet Temperature            | 60°C                  |
| Boiler Inlet Temperature          | 80°C                  |
| Boiler Outlet Temperature         | 59.5°C                |
| Pressure Drop                     | 0.5 bar               |
| Mains Cold Water Inlet Connection | 2" Storz              |
| Hot Water Outlet Connection       | 2" Storz              |
| Primary Flow & Return Connections | 3" Storz              |
| Plate Material                    | 316 Stainless         |
| DHW Fittings                      | Brass                 |
| Volume                            | 15.92 litres          |
| Dimensions                        | 1,055 x 590 x 1,025mm |