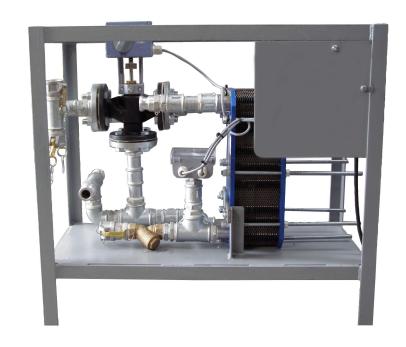

## 300kW Heat Exchanger

Cross Rental Services' domestic hot water plate pack is a high-efficiency product, which provides substantial heating capacity.

It is designed to deliver a temporary supply of domestic hot water when you connect it to one of our packaged boiler plants or an existing site boiler.

| Detail                            | 300kW Heat Exchanger          |
|-----------------------------------|-------------------------------|
| Heating Capacity                  | 300kW                         |
| DHW Inlet Temperature             | 35°C                          |
| DHW Outlet Temperature            | 60°C                          |
| Boiler Inlet Temperature          | 80°C                          |
| Boiler Outlet Temperature         | 59.5°C                        |
| Pressure Drop                     | 0.5 bar                       |
| Mains Cold Water Inlet Connection | 2" Storz                      |
| Hot Water Outlet Connection       | 2" Storz                      |
| DHW Return Connection             | 1" Storz                      |
| Primary Flow & Return Connections | 3" Storz                      |
| Plate Material                    | 316 Stainless                 |
| DHW Fittings                      | Brass                         |
| Power Supply                      | 230V 1ph 16A                  |
| Controls                          | Siemens 3-Way Actuating Valve |
| Dimensions                        | 1,055 x 590 x 1,025mm         |