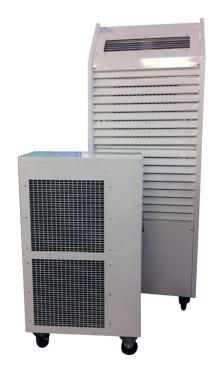

## WATER COOLED SPLIT UNIT MCWS500

Creating 14.6 kW of cooling & based on the same design as the MCWS250; this split type water cooled air conditioning unit is the ideal cooling solution for server rooms & data centres. It's the most powerful portable split type unit on the market, small footprint, powerful & easy to manoeuvre, cable of being placed 35M away from the external heat exchange box.

| Detail                      | Water Cooled Split Unit MCWS500 |
|-----------------------------|---------------------------------|
| Cooling Capacity/Output     | 14.6kW                          |
| Power consumption           | -                               |
| Max air flow                | 1450 m³/h                       |
| Power Supply                | Standard 32A supply             |
| Exhaust Air Hose            | -                               |
| Weight (Indoor)             | 175 kg                          |
| Weight (Outdoor)            | -                               |
| Dimensions (WxLxH) (Indoor) | 670 x 450 x 1835mm              |
| Plug type                   | 32A 3 Pin                       |
| Typical Cooled Area         | -                               |
| Running Current             | 20A                             |
| Sound Level                 | 63 dBA @ 4 mtr                  |
| Control                     | Automatic Thermostat            |