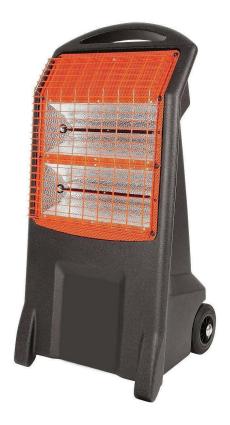

## **INFRA RED HEATER**

The Infra Red Heater is designed to deliver 3kW of heating quickly & safely through its infra red emmiters, portable & easy to use.

- Safe & comfortable use
- Spot heating for larger areas
- Electric no fuel requirement
- Fast & efficient heating