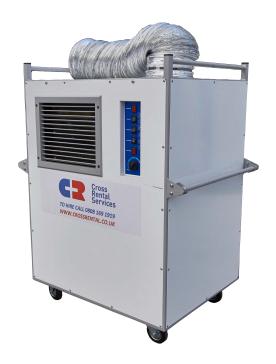

## MONOBLOC MCM350

A powerful 10 kW monobloc cooling unit perfect for warehousing & industrial cooling applications, connected to a duct that be extended up to 10M away for heat removal.

| Detail                  | MONOBLOC MCM350      |
|-------------------------|----------------------|
| Detail                  | MONOBLOG MCM330      |
| Cooling Capacity/Output | 10.25kW (35,000 BTU) |
| Power consumption       | 2.7 kW/hr            |
| Max air flow            | 1885 m³ per hr/      |
| Power Supply            | 230v 1ph 50Hz        |
| Exhaust Air Hose        | 300mm x 10mtr        |
| Weight                  | 130 kg               |
| Dimensions (WxLxH) mm   | 670 x 960 x 1,200mm  |
| Plug type               | 13A 3 Pin BS1363     |
| Typical Cooled Area     | 79m³                 |
| Running Current         | 12 Amps              |
| Sound Level             | 70 dBA @ 1 mtr       |
| Control                 | Automatic Thermostat |