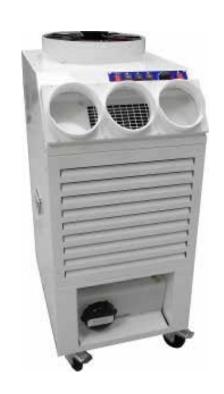

## MONOBLOC MCM280

An 8kW monobloc air conditioning unit, built to service 3 separate cooling areas at once & designed to operate with maximum efficiency & minimum noise through it's EC fan technology – perfect for all applications & specifically for offices, warehouses, data centres & events.

| Detail                  | MONOBLOC MCM280      |
|-------------------------|----------------------|
| Cooling Capacity/Output | 8.1kW                |
| Power consumption       | -                    |
| Max air flow            | -                    |
| Power Supply            | 230v 1ph 50Hz        |
| Exhaust Air Hose        | 300mm x 10mtr        |
| Weight                  | 97 kg                |
| Dimensions (WxLxH) mm   | 530 x 690 x 1,110mm  |
| Plug type               | 13A 3 Pin BS1363     |
| Typical Cooled Area     | 190m³                |
| Running Current         | -                    |
| Sound Level             | 65 dBA @ 1 mtr       |
| Control                 | Automatic Thermostat |