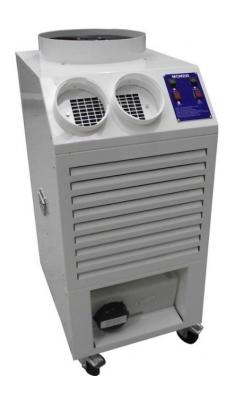

## MONOBLOC MCM230

A powerful air conditioning unit capable of delivering 6.7 kW chilled air through the newest EC fan technology, with the capacity to cool 2 separate areas at the same time with 10M of ducting. Perfect for offices, retail, & process cooling.

| Detail                  | MONOBLOC MCM230      |
|-------------------------|----------------------|
| Cooling Capacity/Output | 6.7kW                |
| Power consumption       | 1.9kW                |
| Max air flow            | 1885 m³ /hr          |
| Power Supply            | 230v 1ph 50Hz        |
| Exhaust Air Hose        | 1.5M x 150mm         |
| Weight                  | 60 kg                |
| Dimensions (WxLxH) mm   | 1080 x 530 x 690mm   |
| Plug type               | 13A 3 Pin BS1363     |
| Typical Cooled Area     | 59m³                 |
| Running Current         | -                    |
| Sound Level             | 60 dBA at 1 mtr      |
| Control                 | Automatic Thermostat |